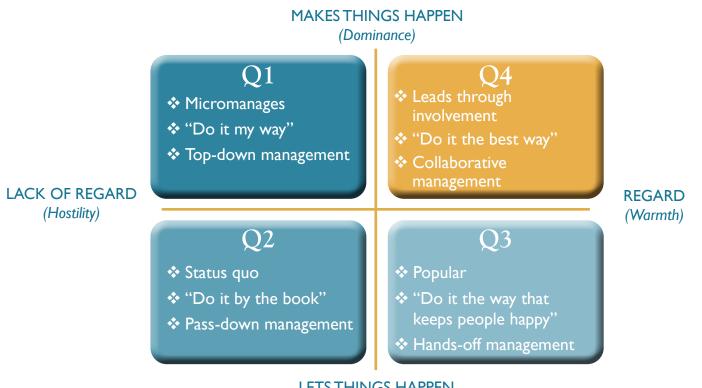

LETS THINGS HAPPEN (Submission)

| PROBE                         | SUMMARY                       | PROBE                  | SUMMARY                        |
|-------------------------------|-------------------------------|------------------------|--------------------------------|
| OPEN-END PROBE                | Has no boundaries             | BRIEF ASSERTION        | Keeps the other person talking |
| PAUSE                         | Gives time to think and speak | CLOSED-END<br>QUESTION | Yes/no and specifics           |
| REFLECTIVE STATEMENT          | Vents interfering emotions    | LEADING QUESTION       | Implies the answer             |
| NEUTRAL PHRASE OR<br>QUESTION | Gets more information         | SUMMARY STATEMENT      | Restates content, in own words |