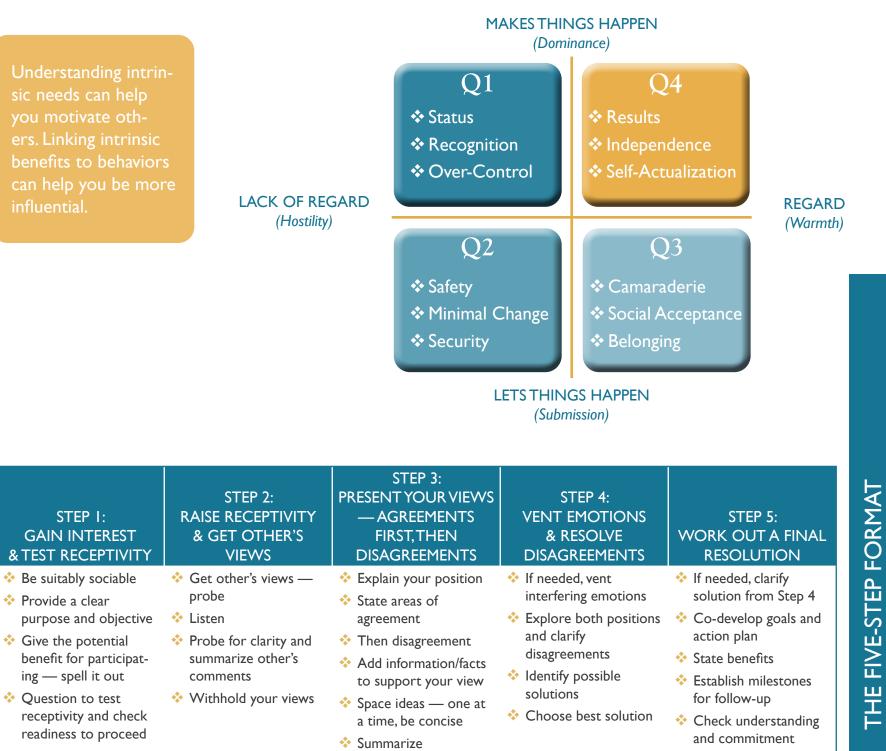

N (Submission)

| PROBE                         | SUMMARY                       | PROBE                  | SUMMARY                        |
|-------------------------------|-------------------------------|------------------------|--------------------------------|
| OPEN-END PROBE                | Has no boundaries             | BRIEF ASSERTION        | Keeps the other person talking |
| PAUSE                         | Gives time to think and speak | CLOSED-END<br>QUESTION | Yes/no and specifics           |
| REFLECTIVE STATEMENT          | Vents interfering emotions    | LEADING QUESTION       | Implies the answer             |
| NEUTRAL PHRASE OR<br>QUESTION | Gets more information         | SUMMARY STATEMENT      | Restates content, in own words |

you motivate othbenefits to behaviors